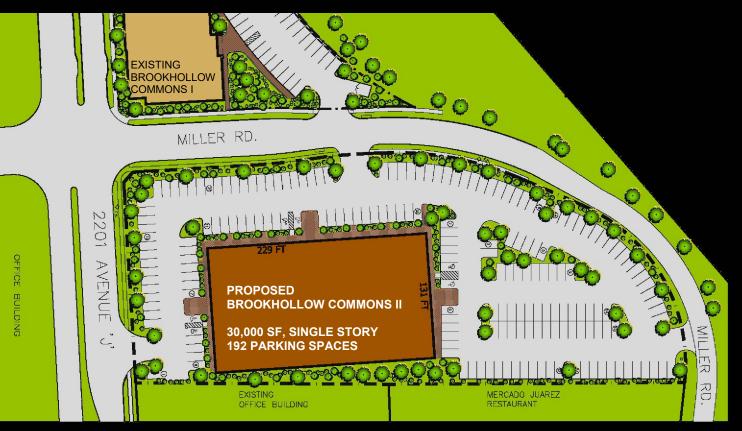

## **Brookhollow Commons II** at Avenue J and Ballpark Way 30,000 sf of single story Class "A" office space **Arlington, Texas**

## Brookhollow Commons II at Avenue J and Ballpark Way 30,000 sf of single story Class "A" office space Arlington, Texas

LEASING / SALES: Mojy Haddad (817) 395-0111, mojy@oakhollowgroup.com