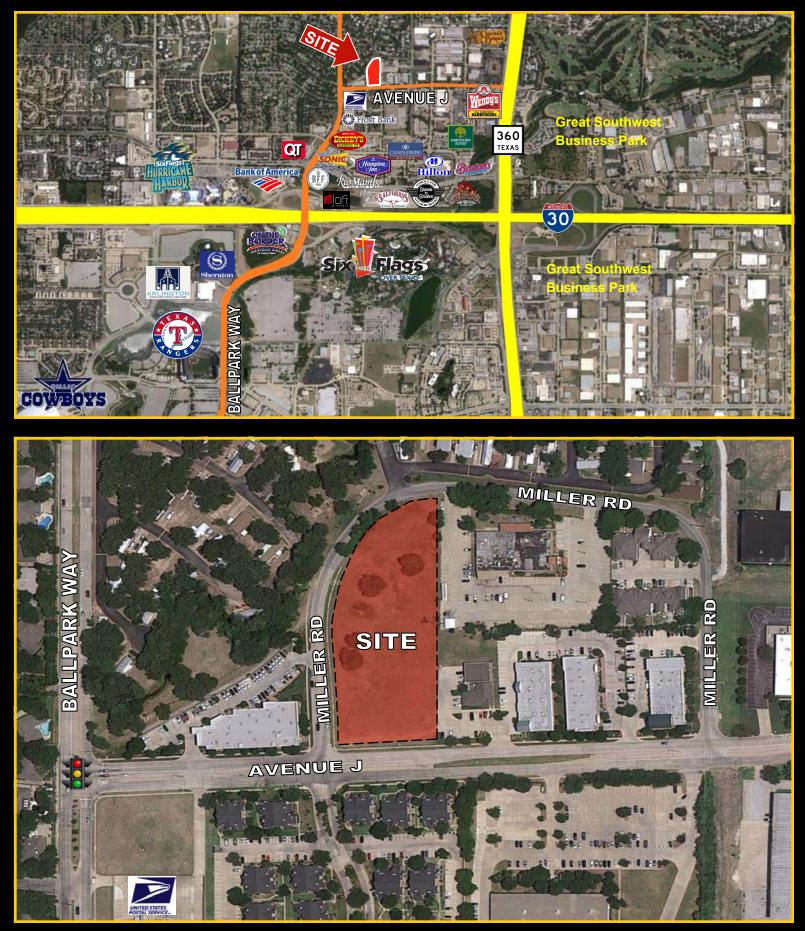

## AMMENITIES:

- Great access to major highways and roads, including I-30, Hwy 360, Lamar Blvd. and Ballpark Way
- Within 10 minutes of DFW Airport and 15 minutes to Arlington Municipal Airport
- Close proximity (5 minute drive) to the Cowboys Stadium, the Rangers Ballpark and the Arlington Convention Center
- Located within the entertainment district within walking distance to many hotels, restaurants, world renowned spas, including: Marriott, Hilton, Sheraton, Cacharel Restaurant, The Green House Spa and LA Fitness.
- In close proximity to approximately another 2 million square feet of class "A" offices.

- Directly across from US Post Office and several banks
- Childcare, library and several city parks within 5 minutes of the development
- Ample, well lit, ground parking

4

U

R.

11

Σ

Σ

0