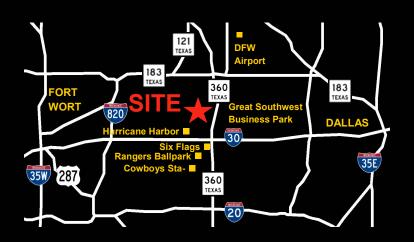

## AMMENITIES:

- Great access to major highways and roads, including I-30, Hwy 360, Lamar Blvd. and Ballpark Way
- Within 10 minutes of DFW Airport and 15 minutes to Arlington Municipal Airport
- Close proximity (5 minute drive) to the Cowboys Stadium, the Rangers Ballpark and the Arlington Convention Center
- Located within the entertainment district within walking distance to many hotels, restaurants, world renowned spas, including: Marriott, Hilton, Sheraton, Cacharel Restaurant, The Green House Spa and LA Fitness.
- In close proximity to approximately another 2 million square feet of class "A" offices.

- Directly across from US Post Office and several banks
- Childcare, library and several city parks within 5 minutes of the development
- Ample, well lit, ground parking

4

U

R.

11

Σ

Σ

0